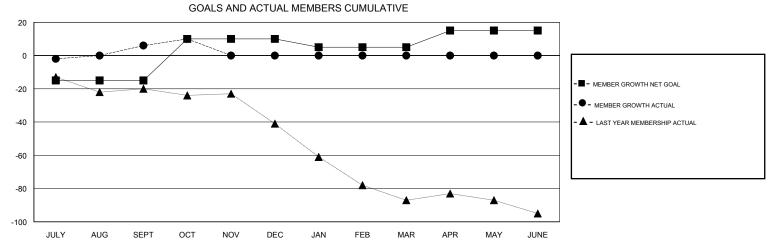

## **CARLTON LLOYD LOCATION GEORGIA GMT CA** Clubs Members RESULTS FOR 2018-2019 RESULTS FOR 2018-2019 NEW CLUB GOAL NEW CLUBS DROPPED CLUBS MEMBER GROWTH NET MEMBER GROWTH DROPPED QUARTER QUARTER GOAL ACTUAL MEMBERS ACTUAL (including transfers) 0 0 0 -15 27 20 JULY/AUG/SEPT JULY/AUG/SEPT 0 25 17 12 OCT/NOV/DEC OCT/NOV/DEC 0 0 0 0 0 -5 JAN/FEB/MAR JAN/FEB/MAR 0 0 0 0 0 APR/MAY/JUNE 10 APR/MAY/JUNE